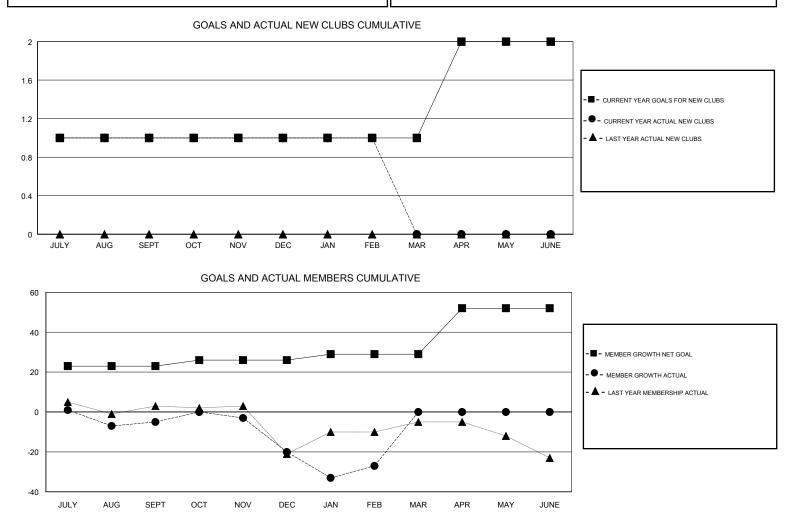

## 

| GMT: WILLIAM PHILLIPI          |   |   | LOC | ATION KANSAS                     |    |    | GMT CA |
|--------------------------------|---|---|-----|----------------------------------|----|----|--------|
| Clubs<br>RESULTS FOR 2017-2018 |   |   |     | Members<br>RESULTS FOR 2017-2018 |    |    |        |
|                                |   |   |     |                                  |    |    |        |
| JULY/AUG/SEPT                  | 1 | 1 | 1   | JULY/AUG/SEPT                    | 23 | 73 | 68     |
| OCT/NOV/DEC                    | 0 | 0 | 0   | OCT/NOV/DEC                      | 3  | 31 | 46     |
| JAN/FEB/MAR                    | 0 | 0 | 1   | JAN/FEB/MAR                      | 3  | 25 | 31     |
| APR/MAY/JUNE                   | 1 | 0 | 0   | APR/MAY/JUNE                     | 23 | 0  | 0      |